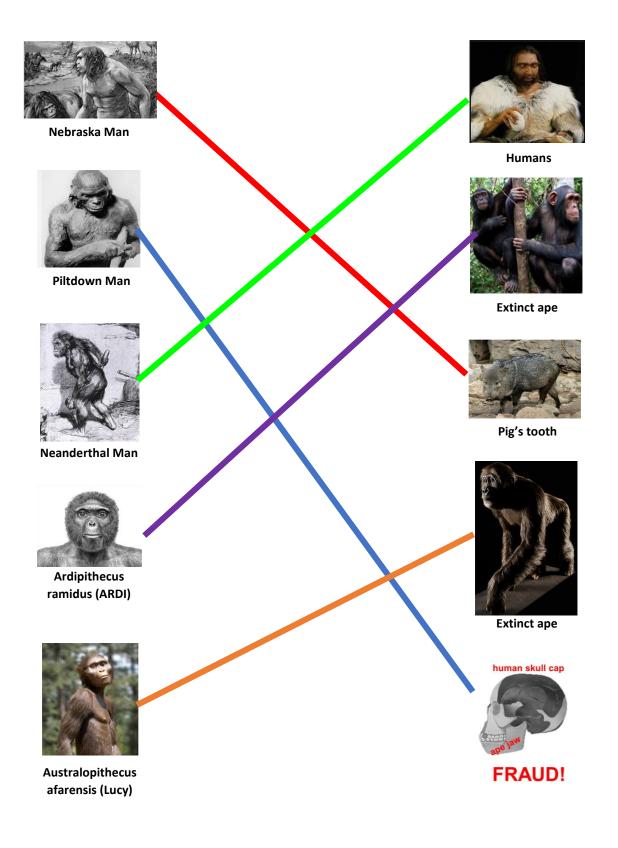

## **The Fossil Record**

Interpretations of the fossil record for human evolution have been filled with mistakes, fraud and incorrect assumptions. After watching the video, draw lines to connect the phony ape men to what they really found.